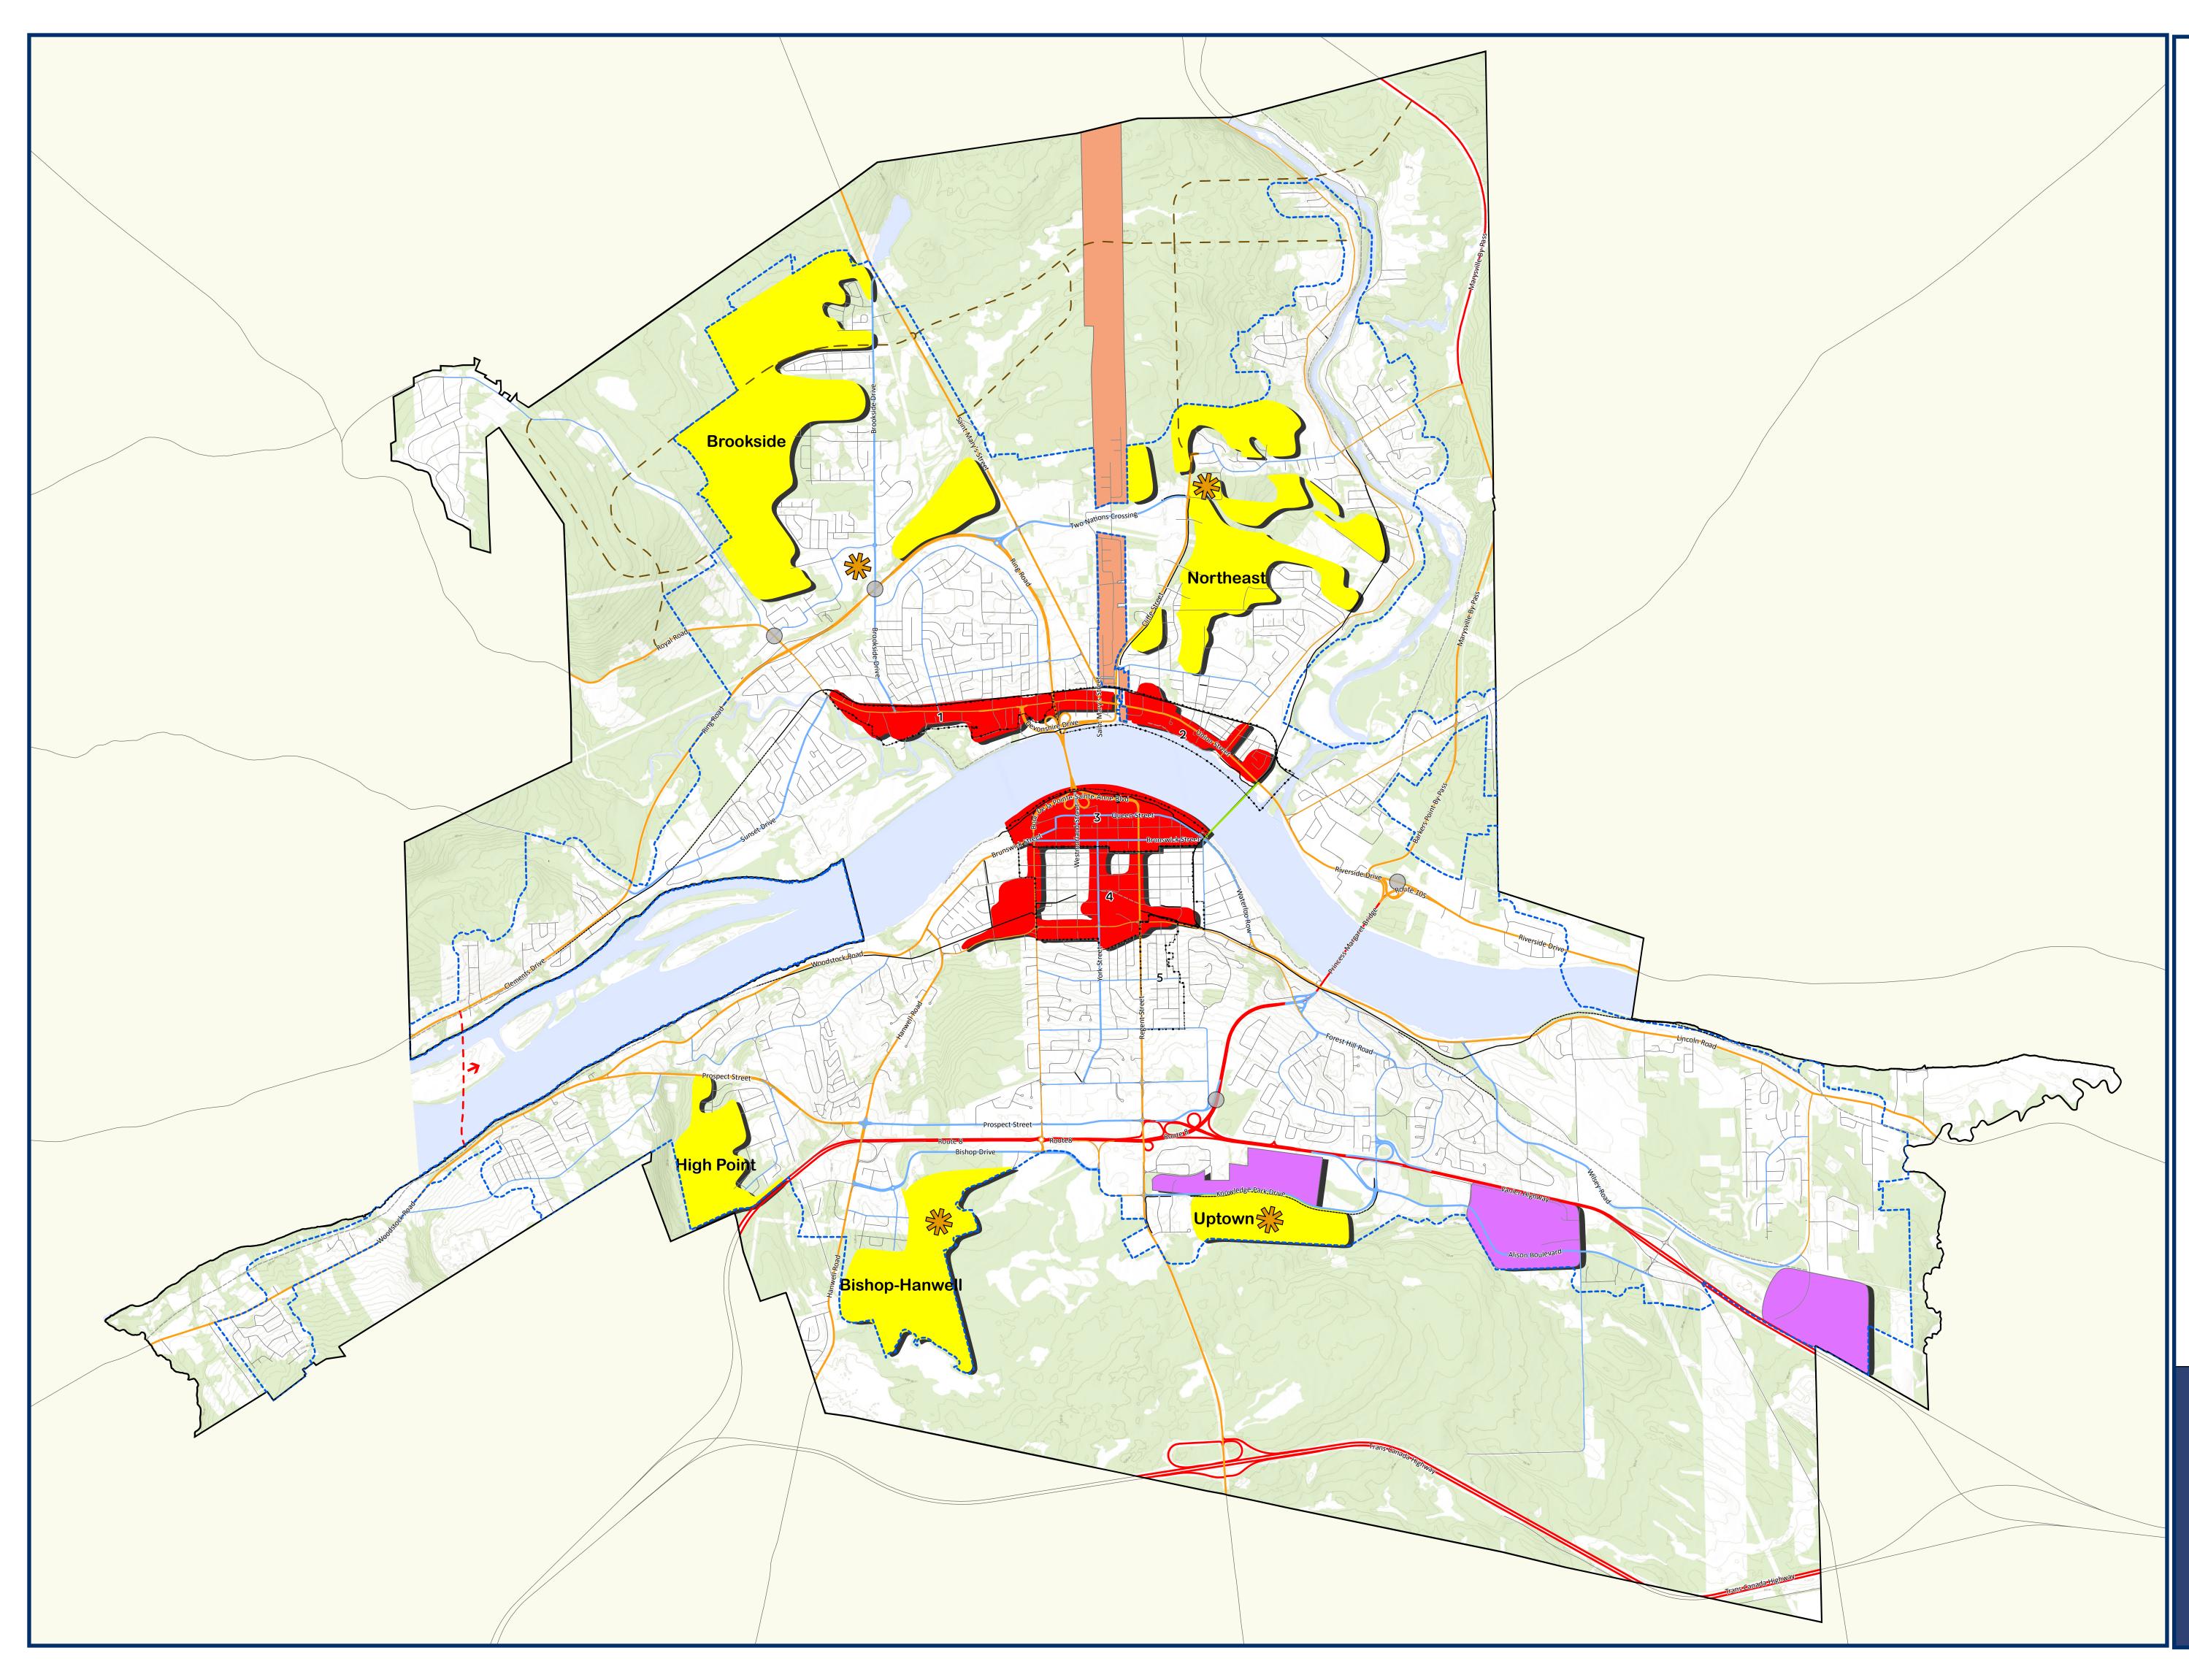

## Legend

- 🖃 City Boundary
- 🥩 Growth Boundary
- 🔆 Mixed-Use Nodes
- St. Mary's First Nation

## **Growth Areas**

- 📥 Urban Core
- 🥪 New Neighbourhoods
- Business and Industrial

## Secondary Municipal Plans

- Secondary Municipal Plan Areas
- 1 Main Street
- 2 Union Street
- 3 City Centre
- 4 Residential Town Plat
- 5 College Hill

## **Transportation**

- **—** Freeway
- Major Arterial
- Minor Arterial
- Major CollectorMinor Collector
- Local
- Walking Bridge
- -- Future Bridge Crossing
- -- Future Major Arterial
- City Trails
- Paved
- --- Gravel
- --- Future Paved
- Future Roundabouts

MUNICIPAL PLAN

Schedule 1

URBAN STRUCTURE MAP